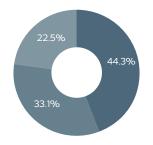

sory Board. The Fund's return objective will be to achieve annual net returns above the market return as represented by a generally accepted index (e.g. JP Morgan Middle East Sukuk Index) over the life of the Fund.

#### Income Distribution - DI share class

| Year | Quarter  | Payout <sup>1</sup> |
|------|----------|---------------------|
| 2019 | Q1 to Q4 | 5.00%               |
| 2020 | Q1 to Q4 | 5.00%               |
| 2021 | Q1 to Q4 | 4.50%               |
|      | Q1       | 1.00%               |
| 2022 | Q2       | 1.00%               |
| 2022 | Q3       | 1.25%               |
|      | Q4       | 1.25%               |
|      |          |                     |

<sup>&</sup>lt;sup>1</sup>Future payouts are targets.

## **Maturity Profile**



- 5-10 yrs (33.1%)
- 20+ yrs (22.5%)



# **Industry Allocation**

- Government Related Entities (40.6%)
- Sovereign (32.0%)
- Financial Services (17.2%)
- Real Estate (8.1%)
- Commercial Services (0.3%)
- Cash (1.8%)



### Regional Allocation

- United Arab Emirates (40.1%)
- Saudi Arabia (23.5%)
- Indonesia (13.2%)
- Oman (10.5%)
- Malaysia (6.4%)
- Kuwait (3.5%)
- Maldives (1.1%)
- Cash (1.8%)



#### Performance Chart<sup>2</sup>



 $^2$  Performance has been rebased as of 21st July, 2013

### Fund Returns

|                      | MTD   | YTD    | 1 Year | 3 Years | 5 Years | SI     |
|----------------------|-------|--------|--------|---------|---------|--------|
| MAIIF B Shares       | 4.0%  | -10.1% | -9.7%  | -7.5%   | 2.0%    | 72.1%  |
| MAIIF DI Shares      | 3.9%  | -10.7% | -10.4% | -9.7%   | -2.2%   | 11.8%  |