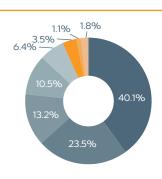

### Regional Allocation

- United Arab Emirates (40.1%)
- Saudi Arabia (23.5%)
- Indonesia (13.2%)
- Oman (10.5%)
- Malaysia (6.4%)
- Kuwait (3.5%)
- Maldives (1.1%)
- Cash (1.8%)