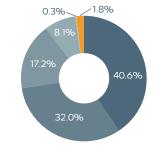

# **Industry Allocation**

- Government Related Entities (40.6%)
- Sovereign (32.0%)
- Financial Services (17.2%)
- Real Estate (8.1%)
- Commercial Services (0.3%)
- Cash (1.8%)