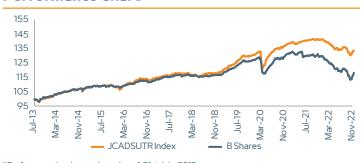

#### Performance Chart<sup>2</sup>

 $^2$  Performance has been rebased as of 21st July, 2013