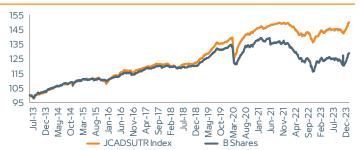

#### Performance Chart<sup>2</sup>

<sup>2</sup> Performance has been rebased as of 21st July, 2013

Note: The fund's benchmark effective January 2018 is JP Morgan Middle East Sukuk Index (BB TICKER: JCADSUTR). All historical benchmark performances have been replaced to that effect. SI: Since Inception, MTD: Month to Date, YTD: Year to Date