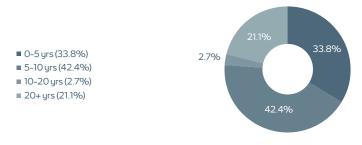

ant fixed income securities approved by the Shariah Supervisory Board. The Fund's return objective will be to achieve annual net returns above the market return as represented by a generally accepted index (e.g. JP Morgan Middle East Sukuk Index) over the life of the Fund.

#### Income Distribution - DI share class

| Year | Quarter  | Payout <sup>1</sup> |
|------|----------|---------------------|
| 2019 | Q1 to Q4 | 5.00%               |
| 2020 | Q1 to Q4 | 5.00%               |
| 2021 | Q1 to Q4 | 4.50%               |
| 2022 | Q1 to Q4 | 4.50%               |
|      | Q1       | 1.125%              |
| 2023 | Q2       | 1.125%              |
| 2023 | Q3       | 1.125%              |
|      | Q4       | 1.125%              |

<sup>1</sup>Future payouts are targets.

# Maturity Profile



## Industry Allocation



## **Regional Allocation**

- United Arab Emirates (37.6%)
- Saudi Arabia (26.9%)
- Oman (14.7%)
- Indonesia (8.4%)
- Malaysia (5.3%)
- United States (3.7%)
- Turkey (1.6%)
- Cash (1.9%)

3.7% <sup>1.6%</sup> <sup>1.9%</sup> 5.3% 8.4% 14.7% 26.9%

#### Performance Chart<sup>2</sup>



<sup>2</sup> Performance has been rebased as of 21st July, 2013

#### **Fund Returns**

|                      | MTD   | YTD   | 1 Year | 3 Years | 5 Years | SI     |
|----------------------|-------|-------|--------|---------|---------|--------|
| MAIIF B Shares       | 3.4%  | 5.4%  | 5.4%   | -6.5%   | 7.1%    | 81.9%  |
| MAIIF DI Shares      | 3.4%  | 4.6%  | 4.6%   | -8.7%   | 3.0%    | 17.2%  |
| MAIIF DA Shares      | 3.4%  | 4.6%  | 4.6%   | -8.7%   | 3.0%    | 17.1%  |
| M