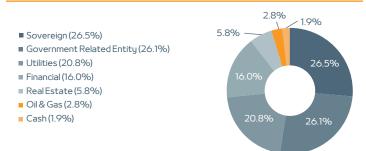

s approved by the Shariah Supervisory Board. The Fund's return objective will be to achieve annual net returns above the market return as represented by a generally accepted index (e.g. JP Morgan Middle East Sukuk Index) over the life of the Fund.

#### Income Distribution - DI share class

| Year | Quarter  | Payout <sup>1</sup> |
|------|----------|---------------------|
| 2019 | Q1 to Q4 | 5.00%               |
| 2020 | Q1 to Q4 | 5.00%               |
| 2021 | Q1 to Q4 | 4.50%               |
| 2022 | Q1 to Q4 | 4.50%               |
|      | Q1       | 1.125%              |
| 2023 | Q2       | 1.125%              |
| 2023 | Q3       | 1.125%              |
|      | Q4       | 1.125%              |

<sup>1</sup>Future payouts are targets.

# Maturity Profile



## Industry Allocation



## **Regional Allocation**

- United Arab Emirates (37.6%)
- Saudi Arabia (26.9%)
- Oman (14.7%)
- Indonesia (8.4%)
- Malaysia (5.3%)
- United States (3.7%)
- Turkey (1.6%)
- Cash (1.9%)

3.7% <sup>1.6%</sup> <sup>1.9%</sup> 5.3% 8.4% 14.7% 26.9%

#### Performance Chart<sup>2</sup>



<sup>2</sup> Performance has been rebased as of 21st July, 2013

#### **Fund Returns**

|                      | MTD   | YTD   | 1 Year | 3 Years | 5 Years | SI     |
|----------------------|-------|-------|--------|---------|---------|--------|
| MAIIF B Shares       | 3.4%  | 5.4%  | 5.4%   | -6.5%   | 7.1%    | 81.9%  |
| MAIIF DI Shares      | 3.4%  | 4.6%  | 4.6%   | -8.7%   | 3.0%    | 17.2%  |
| MAIIF DA Shares      | 3.4%  | 4.6%  | 4.6%   | -8.7%   | 3.0%    | 17.1%  |
| MAIIF DI AED Shares  | 3.4%