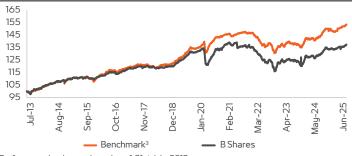

## Performance Chart<sup>2</sup>

<sup>2</sup> Performance has been rebased as of 21st Julu, 2013

#### **Fund Returns**

|                     | MTD   | YTD  | 1 Year | 3 Years | 5 Years | SI     |
|---------------------|-------|------|--------|---------|---------|--------|
| MAIIF B Shares      | 1.1%  | 2.7% | 6.6%   | 11.6%   | 7.0%    | 94.3%  |
| MAIIF DI Shares     | 1.0%  | 2.4% | 5.8%   | 9.0%    | 2.9%    | 23.7%  |
| MAIIF DA Shares     | 1.0%  | 2.4% | 5.8%   | 9.0%    | 2.9%    | 23.6%  |
| MAIIF DI AED Shares | 1.0%  | 2.3% | 5.8%   | 9.0%    | 2.9%    | -0.2%  |
| MAIIF DA AED Shares | 1.0%  | 2.3% | 5.8%   | 9.0%    | -       | -1.8%  |
| MAIIF C Shares      | 1.1%  | 2.8% | 6.7%   | 11.8%   | -       | -1.0%  |
| Benchmark           | 0.9%  | 4.0% | 6.9%   | 12.8%   | 9.8%    | 123.6% |
|                     | 2019  | 2020 | 2021   | 2022    | 2023    | 2024   |
| Fund (B Shares)     | 10.2% | 4.0% | -1.6%  | -9.8%   | 5.4%    | 4.0%   |
| Benchmark           | 10.8% | 7.7% | 0.8%   | -7.8%   | 5.4%    | 3.3%   |