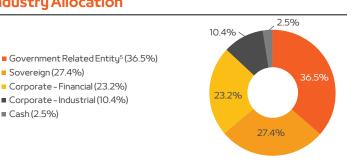

## Industry Allocation

1.4% 1.1% 2.5%

11.7%

17.9%

41.2%

3.0% 43%

4.7%

5.0%

<sup>1</sup>Future payouts are targets.

Sovereign (27.4%) Corporate - Financial (23.2%)

■ Cash (2.5%)

# **Regional Allocation**

Corporate - Industrial (10.4%)

- Saudi Arabia (41.2%)
- United Arab Emirates (17.9%)
- Oman (11.7%)
- Indonesia (7.2%)
- Turkey (5.0%)
- United States (4.7%)
- Kuwait (4.3%)
- Egypt (3.0%)
- Pakistan (1.4%)
- Philippines (1.1%)
- Cash (2.5%)

Total Number of Portfolio Holdings

<sup>3</sup>Effective September 2024, the benchmark for the fund has been updated to the Bloomberg Global Aggregate USD Sukuk Index. For periods preceding the inception of this index since January 1, 2019, a market proxy has been utilized to calculate the returns. \*Credit Rating: The Bloomberg credit quality rating employs the middle rating from Moody's, S&P, and Fitch. If all three agencies provide a credit rating, the rating is the median of the three. If only two agencies rate a security, the more conservative rating is used. If only one agency rates a security, that single rating is used. If none of the agencies provide ratings, the security is considered not rated and may be assigned a shadow rating by Mashreq Capital. Government Related Entities includes issues that are 50% or more owned by governments, this includes direct ownership as well as indirect ownership through other government owned entities. Entities with less than 50% government ownership are dasified into their respective corporate sector.