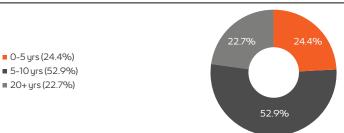

|
| 2022 | Q1 to Q4 | 4.50%               |
| 2023 | Q1 to Q4 | 4.50%               |
| 2024 | Q1 to Q4 | 5.00%               |
|      | Q1       | 1.25%               |
| 2025 | Q2       | 1.25%               |
| 2025 | Q3       | 1.25%               |
|      | Q4       | 1.25%               |

<sup>1</sup>Future payouts are targets.

Sovereign (27.4%) Corporate - Financial (23.2%)

■ Cash (2.5%)

## Industry Allocation



1.4% 1.1% 2.5%

11.7%

17.9%

41.2%

3.0% 43%

4.7%

5.0%

7.2%

# **Regional Allocation**

Corporate - Industrial (10.4%)

- Saudi Arabia (41.2%)
- United Arab Emirates (17.9%)
- Oman (11.7%)
- Indonesia (7.2%)
- Turkey (5.0%)
- United States (4.7%)
- Kuwait (4.3%)
- Egypt (3.0%)
- Pakistan (1.4%)
- Philippines (1.1%)
- Cash (2.5%)

# **Maturity Profile**



## Performance Chart<sup>2</sup>



<sup>2</sup> Performance has been rebased as of 21st Julu, 2013

#### **Fund Returns**

|                     | MTD   | YTD  | 1 Year | 3 Years | 5 Years | SI     |
|---------------------|-------|------|--------|---------|---------|--------|
| MAIIF B Shares      | 1.1%  | 2.7% | 6.6%   | 11.6%   | 7.0%    | 94.3%  |
| MAIIF DI Shares     | 1.0%  | 2.4% | 5.8%   | 9.0%    | 2.9%    | 23.7%  |
| MAIIF DA Shares     | 1.0%  | 2.4% | 5.8%   | 9.0%    | 2.9%    | 23.6%  |
| MAIIF DI AED Shares | 1.0%  | 2.3% | 5.8%   | 9.0%    | 2.9%    | -0.2%  |
| MAIIF DA AED Shares | 1.0%  | 2.3% | 5.8%   | 9.0%    | -       | -1.8%  |
| MAIIF C Shares      | 1.1%  | 2.8% | 6.7%   | 11.8%   | -       | -1.0%  |
| Benchmark           | 0.9%  | 4.0% | 6.9%   | 12.8%   |