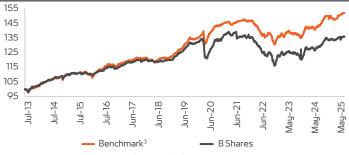

Performance Chart<sup>2</sup>

<sup>2</sup> Performance has been rebased as of 21st Julu, 2013

# **Maturity Profile**

MTD YTD 1 Year 3 Years 5 Years SI 8.3% **MAIIF B Shares** 0.2% 1.7% 6.1% 8.4% 92.3% **MAIIF DI Shares** 0.1% 1.3% 5.2% 5.9% 4.2% 22.5% 5.2% 5.8% 4.2% **MAIIF DA Shares** 0.1% 1.3% 22.4% 1.3% 5.2% 5.9% 4.2% -1.2% MAIIF DI AED Shares 0.1% 5.9% MAIIF DA AED Shares 0.1% 1.3% 5.2% -2.8% \_ **MAIIF C Shares** 0.2% 1.7% 6.1% 8.5% -2.0% \_ Benchmark 0.1% 3.0% 6.7% 10.3% 10.1% 121.6% 2019 2020 2022 2023 2024 2021 Fund (B Shares) 10.2% 4.0% -1.6% -9.8% 5.4% 4.0% Benchmark 10.8% 7.7% 0.8% -7.8% 5.4% 3.3%