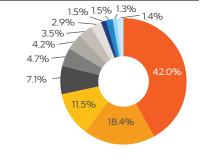

# **Regional Allocation**

- Saudi Arabia (42.0%)
- United Arab Emirates (18.4%)
- Oman (11.5%)
- Indonesia (7.1%)
- United States (4.7%) Kuwait (4.2%)
- Turkey (3.5%)
- Egypt (2.9%) Malaysia (1.5%)
- Philippines (1.5%)
- Pakistan (1.3%)
- Cash (1.4%)