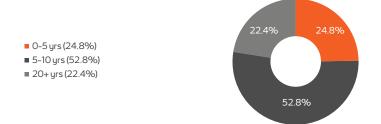

# **Maturity Profile**

MTD YTD 1 Year 3 Years 5 Years SI 8.3% **MAIIF B Shares** 0.2% 1.7% 6.1% 8.4% 92.3% **MAIIF DI Shares** 0.1% 1.3% 5.2% 5.9% 4.2% 22.5% 5.2% 5.8% 4.2% **MAIIF DA Shares** 0.1% 1.3% 22.4% 1.3% 5.2% 5.9% 4.2% -1.2% MAIIF DI AED Shares 0.1% 5.9% MAIIF DA AED Shares 0.1% 1.3% 5.2% -2.8% \_ **MAIIF C Shares** 0.2% 1.7% 6.1% 8.5% -2.0% \_ Benchmark 0.1% 3.0% 6.7% 10.3% 10.1% 121.6% 2019 2020 2022 2023 2024 2021 Fund (B Shares) 10.2% 4.0% -1.6% -9.8% 5.4% 4.0% Benchmark 10.8% 7.7% 0.8% -7.8% 5.4% 3.3%