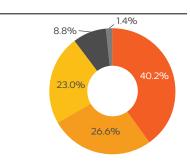

#### **Fund Returns**

| Future | payouts a | re targets. |
|--------|-----------|-------------|
|        |           |             |

Sovereign (26.6%)

Cash (1.4%)

### Industry Allocation

■ Government Related Entity<sup>5</sup> (40.2%)

Corporate - Financial (23.0%)

Corporate - Industrial (8.8%)