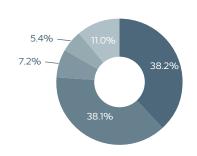

# ■ Saudi Arabia (38.2%)

■ United Arab Emirates (38.1%)

**Regional Allocation** 

- Kuwait (7.2%)
- Oman (5.4%)
- Cash (11.0%)