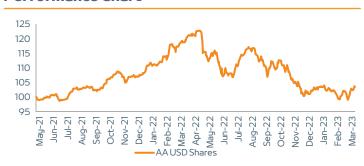

023

### **Fund Description**

The investment objective of the Mashreq MENA Equity Fund is quarterly income generation and capital growth through investments made primarily in equities listed on the stock exchanges of MENA and emerging markets. The underlying strategy has been run successfully for a discretionary mandate for 9 years.

AA USD shares

BIUSD Shares 9 59

BA USD Shares

BA AED Shares

9.45

#### **Income Distribution**

| Year | Quarter  | Payout <sup>1</sup> |
|------|----------|---------------------|
| 2022 | Q1 to Q4 | 5.00%               |
|      | Q1       | 1.25%               |
| 2022 | Q2       | 1.25%               |
| 2023 | Q3       | 1.25%               |
|      | Q4       | 1.25%               |

<sup>1</sup>Future payouts are targets

#### **Performance Chart**



## **Industry Allocation**

- Financials (27.3%)
- Materials (18.7%)
- Communication Services (14.5%)
- Consumer Discretionary (12.4%)
- Utilities (5.1%)
- Energy (3.4%)
- Industrials (3.0%)
- Consumer Staples (2.6%)
- Information Technology (2.0%)
- Cash (11.0%)



### **Fund Returns**

|           | MTD  | YTD  | 1 Year | 3 Years | 5 Years | SI    |
|-----------|------|------|--------|---------|---------|-------|
| ME AA USD | 3.3% | 1.3% | -12.9% | -       | -       | 3.4%  |
| MEBIUSD   | 3.2% | 1.2% | -13.5% | -       | -       | -4.1% |
| MEBAUSD   | 3.2% | 1.2% | -      | -       | -       | -4.6% |
| MEBA AED  | 3.2% | 1.2% | -13.7% | -       | -       | -5.5% |

# Risk/Return Profile Since Inception

|                    | AA USD Shares | BIUSD Shares | BA AED Shares |
|--------