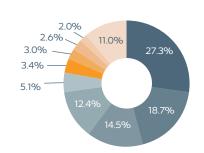

## **Industry Allocation**

- Financials (27.3%)
- Materials (18.7%)
- Communication Services (14.5%)
- Consumer Discretionary (12.4%)
- Utilities (5.1%)
- Energy (3.4%)
- Industrials (3.0%)
- Consumer Staples (2.6%)
- Information Technology (2.0%)
- Cash (11.0%)