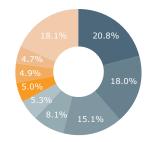

## **Industry Allocation**

- Oil & Gas (20.8%)
- Financial Services (18.0%)
- Real Estate (15.1%)
- Sovereign (8.1%)
- Basic Materials (5.3%)
- Telecommunications (5.0%)
- Commercial Services (4.9%)
- Utilities (4.7%)
- Cash (18.1%)