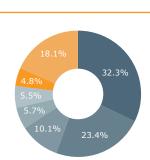

# **Regional Allocation**

- United Arab Emirates (32.3%)
- Oman (23.4%)
- Kuwait (10.1%)
- Bahrain (5.7%)
- Mexico (5.5%)
- Norway (4.8%)
- Cash (18.1%)