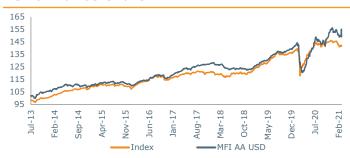

### Performance Chart<sup>2</sup>

<sup>&</sup>lt;sup>2</sup>Performance has been rebased as of 31st December, 2012

<sup>&</sup>lt;sup>2</sup> Performance before December 23, 2020 is based on the track record of the Makaseb Income Fund (ISIN = BH000A0J3RR6). Makaseb Income Fund's public track record dates from 2006 - 2021. Mashreq MENA Fixed Income Fund follows the same strategy as the Makaseb Income Fund. Both funds have the same fund manager Mashreq Capital.